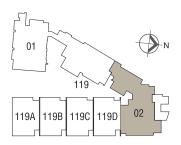

#### STRATA-LANDED TERRACE HOUSE

1st Storey

Type E (#119A)
Type F (#119B)
Type G (#119C)
Type H (#119D)

538 sqm / 5,791 sq ft