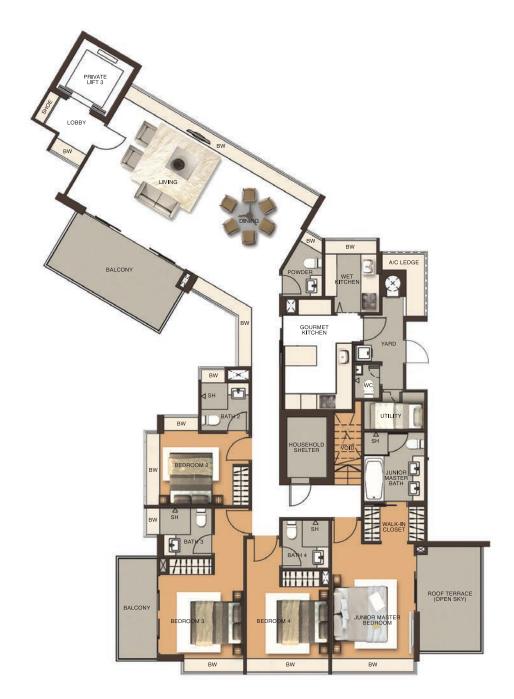

# Type C2 (Lower)

348 sqm / 3,746 sq ft #12-02

Type C2 (Upper)

### Type D (Lower)

533 sqm / 5,737 sq ft #12-01

Type D (Upper)