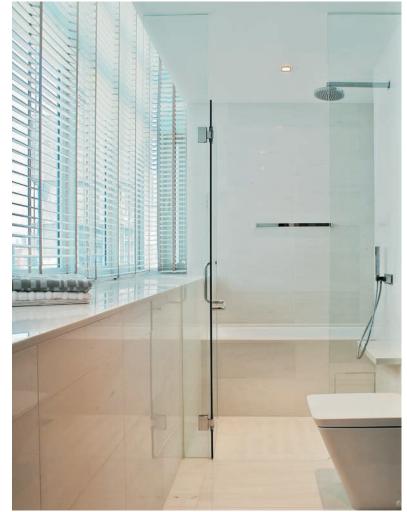

VANITY TOP

MASTER BATHROOM FITTINGS AND SANITARY WARE FROM:

PARISI<mark>d-b</mark>LINE

WET KITCHEN COOKER HOOD AND COOKER HOB FROM:

OVEN, WASHER AND FRIDGE FROM