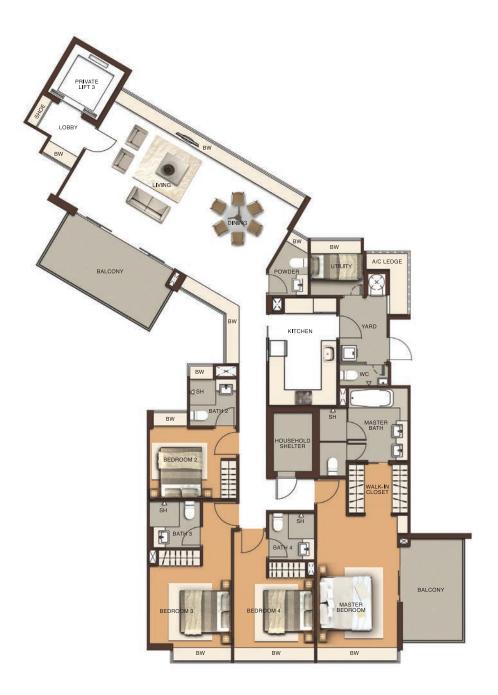

THE PEACE AND CALM OF THE NEIGHBOURHOOD IS EXTENDED INTO YOUR RESIDENCE. ARRIVE HOME TO A TRANQUIL SANCTUARY AWAY FROM THE BUSTLE OF THE CITY. BE GREETED BY MELODIC SOUNDS OF CASCADING WATER AS YOUR SENSES ENJOY THE SECURITY AND QUIETUDE OF HOME.





20M LAP POOL





GREEN WALL

UNIQUE SPIRAL STAIRCASE





SKY DECK





GYM EQUIPMENT FROM:



The Weliness Company  $^{\scriptscriptstyle\mathsf{M}}$ 





JACUZZI

















CHILDREN'S ROOM



VANITY TOP







MASTER BATHROOM FITTINGS AND SANITARY WARE FROM:



PARISI<mark>d-b</mark>LINE



WET KITCHEN COOKER HOOD AND COOKER HOB FROM:







OVEN, WASHER AND FRIDGE FROM





# Type A

172 sqm / 1,851 sq ft #03-01 to #11-01





# Type B

154 sqm / 1,657 sq ft #03-02 to #11-02





# Type C

212 sqm / 2,282 sq ft #05-03 to #11-03





Type C1

204 sqm / 2,196 sq ft #03-03 to #04-03





# Type C2 (Lower)

348 sqm / 3,746 sq ft #12-02





Type C2 (Upper)



### Type D (Lower)

533 sqm / 5,737 sq ft #12-01





Type D (Upper)

#### STRATA-LANDED TERRACE HOUSE







1st Storey

Type E (#119A)
Type F (#119B)
Type G (#119C)
Type H (#119D)

538 sqm / 5,791 sq ft



### STRATA-LANDED TERRACE HOUSE







2nd Storey

3rd Storey

Roof Terrace