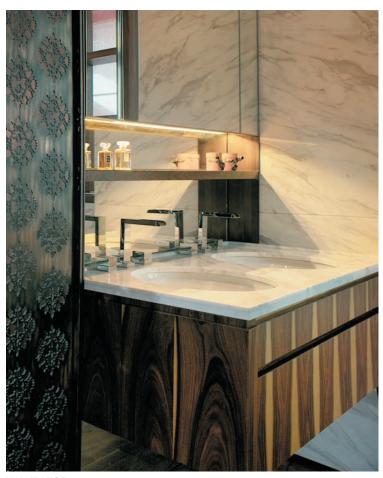

VANITY TOP

MASTER BATHROOM FITTINGS AND SANITARY WARE FROM:

PARISI<mark>d-b</mark>LINE

WET KITCHEN COOKER HOOD AND COOKER HOB FROM:

OVEN, WASHER AND FRIDGE FROM