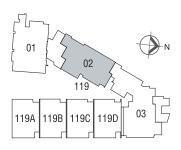

# Type C

212 sqm / 2,282 sq ft #05-03 to #11-03

Type C1

204 sqm / 2,196 sq ft #03-03 to #04-03