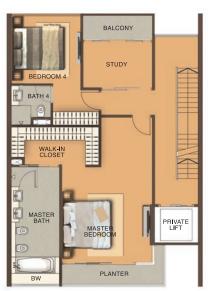

$^{\scriptscriptstyle\mathsf{M}}$ 





JACUZZI

















CHILDREN'S ROOM



VANITY TOP







MASTER BATHROOM FITTINGS AND SANITARY WARE FROM:



PARISI<mark>d-b</mark>LINE



WET KITCHEN COOKER HOOD AND COOKER HOB FROM:







OVEN, WASHER AND FRIDGE FROM





# Type A

172 sqm / 1,851 sq ft #03-01 to #11-01





# Type B

154 sqm / 1,657 sq ft #03-02 to #11-02





# Type C

212 sqm / 2,282 sq ft #05-03 to #11-03





Type C1

204 sqm / 2,196 sq ft #03-03 to #04-03





# Type C2 (Lower)

348 sqm / 3,746 sq ft #12-02





Type C2 (Upper)



### Type D (Lower)

533 sqm / 5,737 sq ft #12-01





Type D (Upper)

#### STRATA-LANDED TERRACE HOUSE







1st Storey

Type E (#119A)
Type F (#119B)
Type G (#119C)
Type H (#119D)

538 sqm / 5,791 sq ft



### STRATA-LANDED TERRACE HOUSE







2nd Storey

3rd Storey

Roof Terrace