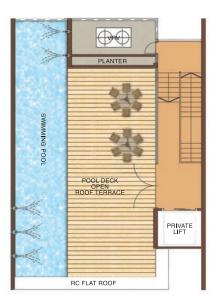

{\scriptscriptstyle\mathsf{M}}$ 





JACUZZI

















CHILDREN'S ROOM



VANITY TOP







MASTER BATHROOM FITTINGS AND SANITARY WARE FROM:



PARISI<mark>d-b</mark>LINE



WET KITCHEN COOKER HOOD AND COOKER HOB FROM:







OVEN, WASHER AND FRIDGE FROM





# Type A

172 sqm / 1,851 sq ft #03-01 to #11-01





# Type B

154 sqm / 1,657 sq ft #03-02 to #11-02





# Type C

212 sqm / 2,282 sq ft #05-03 to #11-03





Type C1

204 sqm / 2,196 sq ft #03-03 to #04-03





# Type C2 (Lower)

348 sqm / 3,746 sq ft #12-02





Type C2 (Upper)



### Type D (Lower)

533 sqm / 5,737 sq ft #12-01





Type D (Upper)

#### STRATA-LANDED TERRACE HOUSE







1st Storey

Type E (#119A)
Type F (#119B)
Type G (#119C)
Type H (#119D)

538 sqm / 5,791 sq ft



### STRATA-LANDED TERRACE HOUSE







2nd Storey

3rd Storey

Roof Terrace