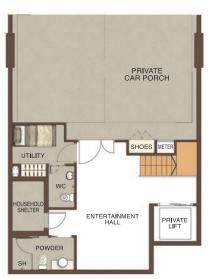

IETUDE OF HOME.





20M LAP POOL





GREEN WALL

UNIQUE SPIRAL STAIRCASE





SKY DECK





GYM EQUIPMENT FROM:



The Weliness Company  $^{\scriptscriptstyle\mathsf{M}}$ 





JACUZZI

















CHILDREN'S ROOM



VANITY TOP







MASTER BATHROOM FITTINGS AND SANITARY WARE FROM:



PARISI<mark>d-b</mark>LINE



WET KITCHEN COOKER HOOD AND COOKER HOB FROM:







OVEN, WASHER AND FRIDGE FROM





# Type A

172 sqm / 1,851 sq ft #03-01 to #11-01





# Type B

154 sqm / 1,657 sq ft #03-02 to #11-02





# Type C

212 sqm / 2,282 sq ft #05-03 to #11-03





Type C1

204 sqm / 2,196 sq ft #03-03 to #04-03





# Type C2 (Lower)

348 sqm / 3,746 sq ft #12-02





Type C2 (Upper)



### Type D (Lower)

533 sqm / 5,737 sq ft #12-01





Type D (Upper)

#### STRATA-LANDED TERRACE HOUSE







1st Storey

Type E (#119A)
Type F (#119B)
Type G (#119C)
Type H (#119D)

538 sqm / 5,791 sq ft



### STRATA-LANDED TERRACE HOUSE







2nd Storey

3rd Storey

Roof Terrace