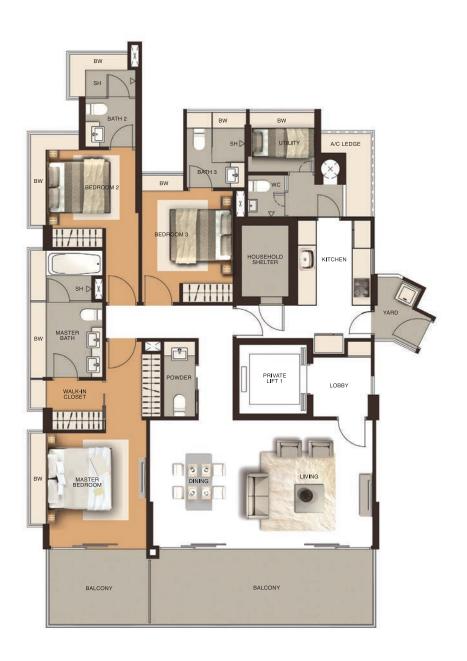

WITH LUSCIOUS LANDSCAPING, THE PEACE AND CALM OF THE NEIGHBOURHOOD IS EXTENDED INTO YOUR RESIDENCE. ARRIVE HOME TO A TRANQUIL SANCTUARY AWAY FROM THE BUSTLE OF THE CITY. BE GREETED BY MELODIC SOUNDS OF CASCADING WATER AS YOUR SENSES ENJOY THE SECURITY AND QUIETUDE OF HOME.





20M LAP POOL





GREEN WALL

UNIQUE SPIRAL STAIRCASE





SKY DECK





GYM EQUIPMENT FROM:



The Weliness Company  $^{\scriptscriptstyle\mathsf{M}}$ 





JACUZZI

















CHILDREN'S ROOM



VANITY TOP







MASTER BATHROOM FITTINGS AND SANITARY WARE FROM:



PARISI<mark>d-b</mark>LINE



WET KITCHEN COOKER HOOD AND COOKER HOB FROM:







OVEN, WASHER AND FRIDGE FROM





# Type A

172 sqm / 1,851 sq ft #03-01 to #11-01





# Type B

154 sqm / 1,657 sq ft #03-02 to #11-02





# Type C

212 sqm / 2,282 sq ft #05-03 to #11-03





Type C1

204 sqm / 2,196 sq ft #03-03 to #04-03





# Type C2 (Lower)

348 sqm / 3,746 sq ft #12-02





Type C2 (Upper)



### Type D (Lower)

533 sqm / 5,737 sq ft #12-01





Type D (Upper)

#### STRATA-LANDED TERRACE HOUSE







1st Storey

Type E (#119A)
Type F (#119B)
Type G (#119C)
Type H (#119D)

538 sqm / 5,791 sq ft



### STRATA-LANDED TERRACE HOUSE







2nd Storey

3rd Storey

Roof Terrace