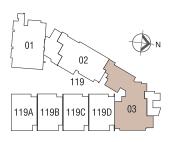

#### STRATA-LANDED TERRACE HOUSE

1st Storey

Type E (#119A)
Type F (#119B)
Type G (#119C)
Type H (#119D)

538 sqm / 5,791 sq ft