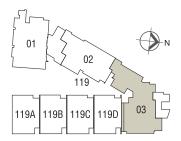

, THE PEACE AND CALM OF THE NEIGHBOURHOOD IS EXTENDED INTO YOUR RESIDENCE. ARRIVE HOME TO A TRANQUIL SANCTUARY AWAY FROM THE BUSTLE OF THE CITY. BE GREETED BY MELODIC SOUNDS OF CASCADING WATER AS YOUR SENSES ENJOY THE SECURITY AND QUIETUDE OF HOME.





20M LAP POOL





GREEN WALL

UNIQUE SPIRAL STAIRCASE





SKY DECK





GYM EQUIPMENT FROM:



The Weliness Company  $^{\scriptscriptstyle\mathsf{M}}$ 





JACUZZI

















CHILDREN'S ROOM



VANITY TOP







MASTER BATHROOM FITTINGS AND SANITARY WARE FROM:



PARISI<mark>d-b</mark>LINE



WET KITCHEN COOKER HOOD AND COOKER HOB FROM:







OVEN, WASHER AND FRIDGE FROM





# Type A

172 sqm / 1,851 sq ft #03-01 to #11-01





# Type B

154 sqm / 1,657 sq ft #03-02 to #11-02





# Type C

212 sqm / 2,282 sq ft #05-03 to #11-03





Type C1

204 sqm / 2,196 sq ft #03-03 to #04-03





# Type C2 (Lower)

348 sqm / 3,746 sq ft #12-02





Type C2 (Upper)



### Type D (Lower)

533 sqm / 5,737 sq ft #12-01





Type D (Upper)

#### STRATA-LANDED TERRACE HOUSE







1st Storey

Type E (#119A)
Type F (#119B)
Type G (#119C)
Type H (#119D)

538 sqm / 5,791 sq ft



### STRATA-LANDED TERRACE HOUSE







2nd Storey

3rd Storey

Roof Terrace