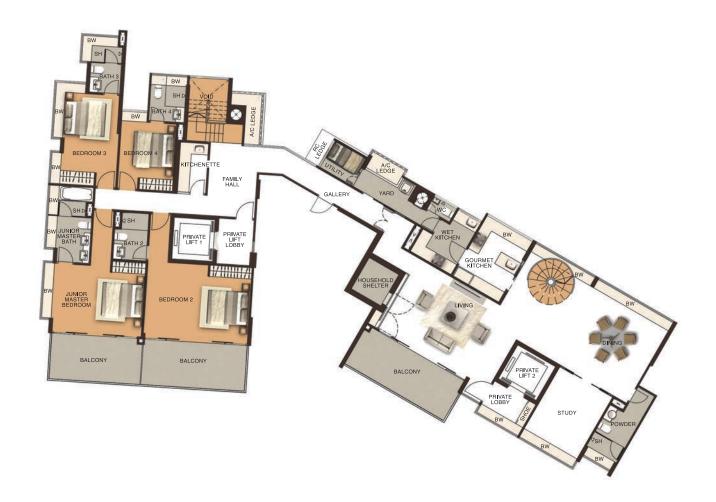

#### STRATA-LANDED TERRACE HOUSE

1st Storey

Type E (#119A)
Type F (#119B)
Type G (#119C)
Type H (#119D)

538 sqm / 5,791 sq ft