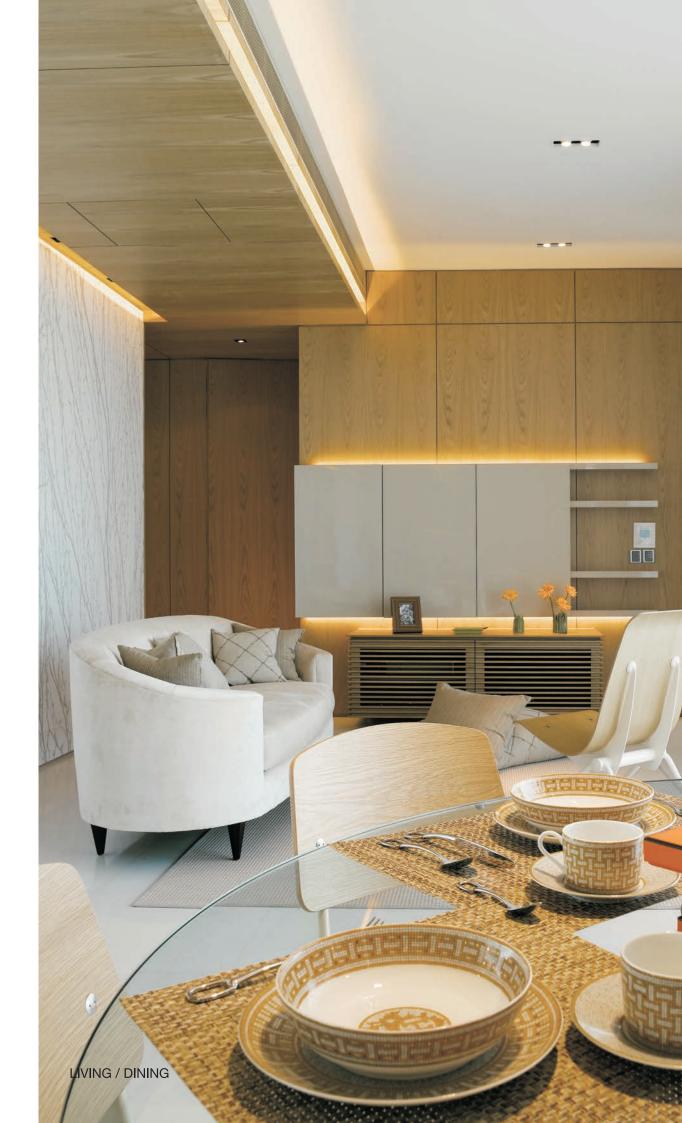

VANITY TOP

MASTER BATHROOM FITTINGS AND SANITARY WARE FROM:

PARISI<mark>d-b</mark>LINE

WET KITCHEN COOKER HOOD AND COOKER HOB FROM:

OVEN, WASHER AND FRIDGE FROM