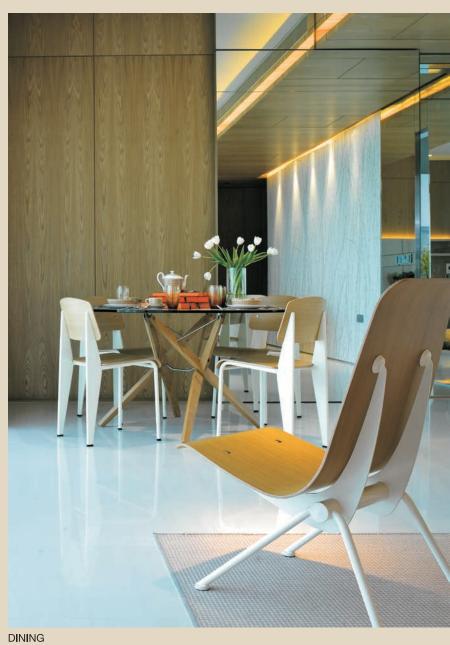

VANITY TOP

MASTER BATHROOM FITTINGS AND SANITARY WARE FROM:

PARISI<mark>d-b</mark>LINE

WET KITCHEN COOKER HOOD AND COOKER HOB FROM:

OVEN, WASHER AND FRIDGE FROM