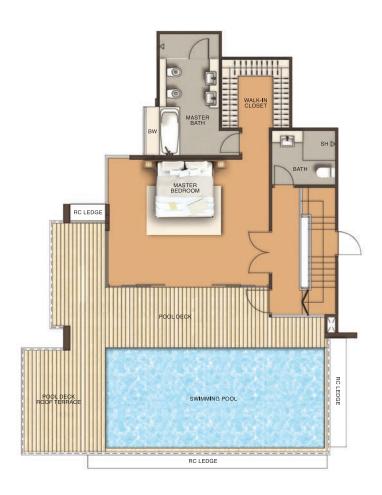

RY AWAY FROM THE BUSTLE OF THE CITY. BE GREETED BY MELODIC SOUNDS OF CASCADING WATER AS YOUR SENSES ENJOY THE SECURITY AND QUIETUDE OF HOME.





20M LAP POOL





GREEN WALL

UNIQUE SPIRAL STAIRCASE





SKY DECK





GYM EQUIPMENT FROM:



The Weliness Company  $^{\scriptscriptstyle\mathsf{M}}$ 





JACUZZI

















CHILDREN'S ROOM



VANITY TOP







MASTER BATHROOM FITTINGS AND SANITARY WARE FROM:



PARISI<mark>d-b</mark>LINE



WET KITCHEN COOKER HOOD AND COOKER HOB FROM:







OVEN, WASHER AND FRIDGE FROM





# Type A

172 sqm / 1,851 sq ft #03-01 to #11-01





# Type B

154 sqm / 1,657 sq ft #03-02 to #11-02





# Type C

212 sqm / 2,282 sq ft #05-03 to #11-03





Type C1

204 sqm / 2,196 sq ft #03-03 to #04-03





# Type C2 (Lower)

348 sqm / 3,746 sq ft #12-02





Type C2 (Upper)



### Type D (Lower)

533 sqm / 5,737 sq ft #12-01





Type D (Upper)

#### STRATA-LANDED TERRACE HOUSE







1st Storey

Type E (#119A)
Type F (#119B)
Type G (#119C)
Type H (#119D)

538 sqm / 5,791 sq ft



### STRATA-LANDED TERRACE HOUSE







2nd Storey

3rd Storey

Roof Terrace