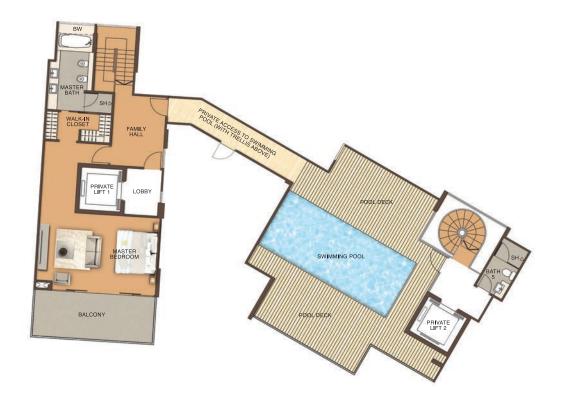

ADING WATER AS YOUR SENSES ENJOY THE SECURITY AND QUIETUDE OF HOME.





20M LAP POOL





GREEN WALL

UNIQUE SPIRAL STAIRCASE





SKY DECK





GYM EQUIPMENT FROM:



The Weliness Company  $^{\scriptscriptstyle\mathsf{M}}$ 





JACUZZI

















CHILDREN'S ROOM



VANITY TOP







MASTER BATHROOM FITTINGS AND SANITARY WARE FROM:



PARISI<mark>d-b</mark>LINE



WET KITCHEN COOKER HOOD AND COOKER HOB FROM:







OVEN, WASHER AND FRIDGE FROM





# Type A

172 sqm / 1,851 sq ft #03-01 to #11-01





# Type B

154 sqm / 1,657 sq ft #03-02 to #11-02





# Type C

212 sqm / 2,282 sq ft #05-03 to #11-03





Type C1

204 sqm / 2,196 sq ft #03-03 to #04-03





# Type C2 (Lower)

348 sqm / 3,746 sq ft #12-02





Type C2 (Upper)



### Type D (Lower)

533 sqm / 5,737 sq ft #12-01





Type D (Upper)

#### STRATA-LANDED TERRACE HOUSE







1st Storey

Type E (#119A)
Type F (#119B)
Type G (#119C)
Type H (#119D)

538 sqm / 5,791 sq ft



### STRATA-LANDED TERRACE HOUSE







2nd Storey

3rd Storey

Roof Terrace