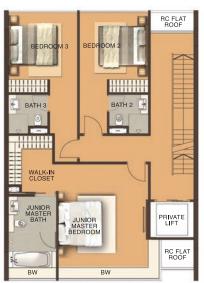

$^{\scriptscriptstyle\mathsf{M}}$ 





JACUZZI

















CHILDREN'S ROOM



VANITY TOP







MASTER BATHROOM FITTINGS AND SANITARY WARE FROM:



PARISI<mark>d-b</mark>LINE



WET KITCHEN COOKER HOOD AND COOKER HOB FROM:







OVEN, WASHER AND FRIDGE FROM





# Type A

172 sqm / 1,851 sq ft #03-01 to #11-01





# Type B

154 sqm / 1,657 sq ft #03-02 to #11-02





# Type C

212 sqm / 2,282 sq ft #05-03 to #11-03





Type C1

204 sqm / 2,196 sq ft #03-03 to #04-03





# Type C2 (Lower)

348 sqm / 3,746 sq ft #12-02





Type C2 (Upper)



### Type D (Lower)

533 sqm / 5,737 sq ft #12-01





Type D (Upper)

#### STRATA-LANDED TERRACE HOUSE







1st Storey

Type E (#119A)
Type F (#119B)
Type G (#119C)
Type H (#119D)

538 sqm / 5,791 sq ft



### STRATA-LANDED TERRACE HOUSE







2nd Storey

3rd Storey

Roof Terrace