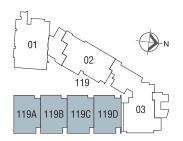

#### STRATA-LANDED TERRACE HOUSE

1st Storey

Type E (#119A)
Type F (#119B)
Type G (#119C)
Type H (#119D)

538 sqm / 5,791 sq ft