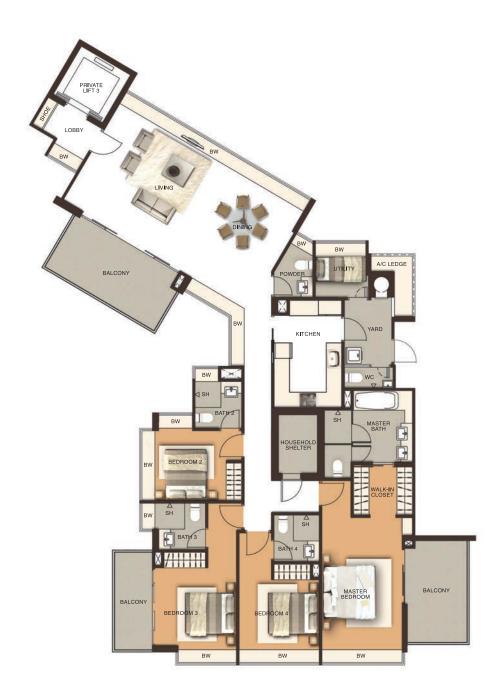

# Type C

212 sqm / 2,282 sq ft #05-03 to #11-03

Type C1

204 sqm / 2,196 sq ft #03-03 to #04-03