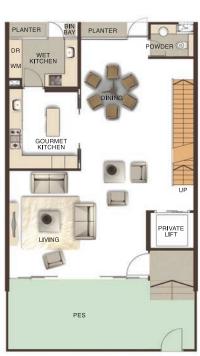

#### STRATA-LANDED TERRACE HOUSE

1st Storey

Type E (#119A)
Type F (#119B)
Type G (#119C)
Type H (#119D)

538 sqm / 5,791 sq ft