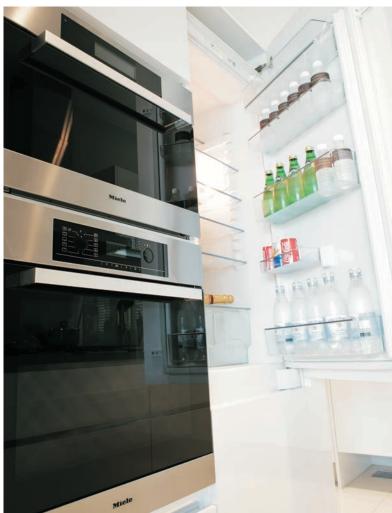

VANITY TOP

MASTER BATHROOM FITTINGS AND SANITARY WARE FROM:

PARISI<mark>d-b</mark>LINE

WET KITCHEN COOKER HOOD AND COOKER HOB FROM:

OVEN, WASHER AND FRIDGE FROM