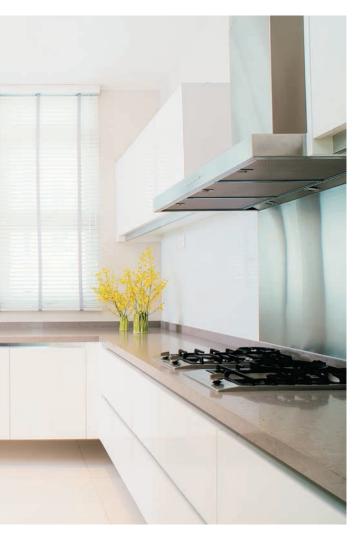

VANITY TOP

MASTER BATHROOM FITTINGS AND SANITARY WARE FROM:

PARISI<mark>d-b</mark>LINE

WET KITCHEN COOKER HOOD AND COOKER HOB FROM:

OVEN, WASHER AND FRIDGE FROM