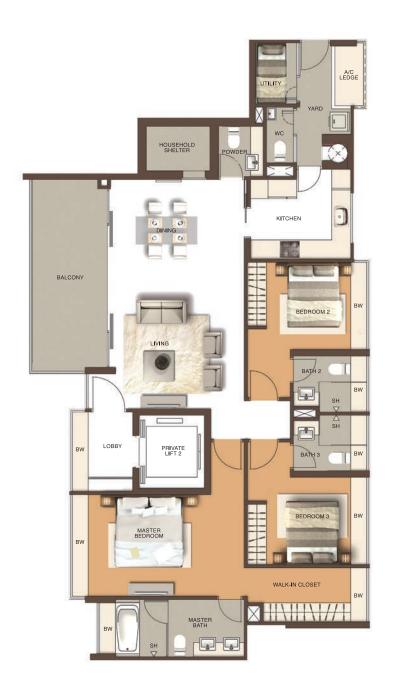

WITH LUSCIOUS LANDSCAPING, THE PEACE AND CALM OF THE NEIGHBOURHOOD IS EXTENDED INTO YOUR RESIDENCE. ARRIVE HOME TO A TRANQUIL SANCTUARY AWAY FROM THE BUSTLE OF THE CITY. BE GREETED BY MELODIC SOUNDS OF CASCADING WATER AS YOUR SENSES ENJOY THE SECURITY AND QUIETUDE OF HOME.





20M LAP POOL





GREEN WALL

UNIQUE SPIRAL STAIRCASE





SKY DECK





GYM EQUIPMENT FROM:



The Weliness Company  $^{\scriptscriptstyle\mathsf{M}}$ 





JACUZZI

















CHILDREN'S ROOM



VANITY TOP







MASTER BATHROOM FITTINGS AND SANITARY WARE FROM:



PARISI<mark>d-b</mark>LINE



WET KITCHEN COOKER HOOD AND COOKER HOB FROM:







OVEN, WASHER AND FRIDGE FROM





# Type A

172 sqm / 1,851 sq ft #03-01 to #11-01





# Type B

154 sqm / 1,657 sq ft #03-02 to #11-02





# Type C

212 sqm / 2,282 sq ft #05-03 to #11-03





Type C1

204 sqm / 2,196 sq ft #03-03 to #04-03





# Type C2 (Lower)

348 sqm / 3,746 sq ft #12-02





Type C2 (Upper)



### Type D (Lower)

533 sqm / 5,737 sq ft #12-01





Type D (Upper)

#### STRATA-LANDED TERRACE HOUSE







1st Storey

Type E (#119A)
Type F (#119B)
Type G (#119C)
Type H (#119D)

538 sqm / 5,791 sq ft



### STRATA-LANDED TERRACE HOUSE







2nd Storey

3rd Storey

Roof Terrace