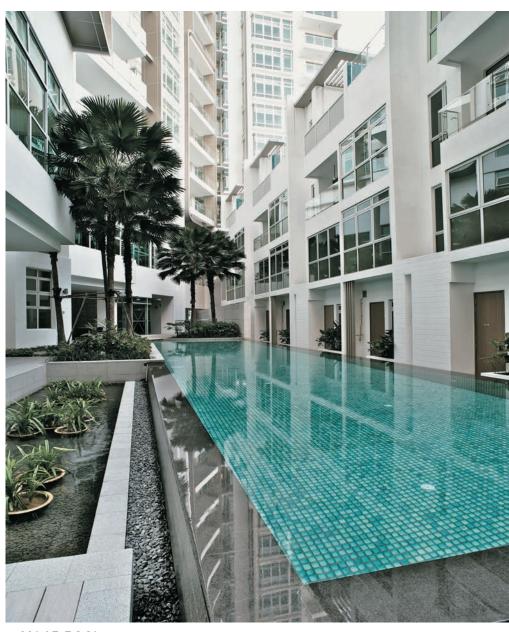

20M LAP POOL

GREEN WALL

UNIQUE SPIRAL STAIRCASE

SKY DECK

GYM EQUIPMENT FROM:

The Weliness Company  $^{\scriptscriptstyle\mathsf{M}}$ 

JACUZZI

CHILDREN'S ROOM